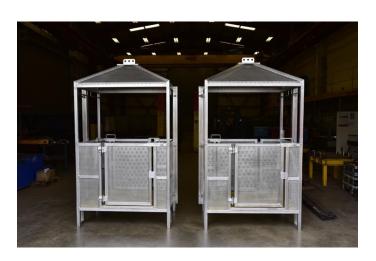

### **Basket**

| Length:           | 630mm  |
|-------------------|--------|
| Width             | 1500mm |
| Height:           | 2550mm |
| Safe working load | 700Kg  |
| Mass (tare):      | 500Kg  |
| Mass (gross):     | 1197Kg |

Custom built dive baskets in 316 stainless steel Designed by Triton Grey for 3 diver in water operations Design loads and baskets include 2 x 50litre cylinders Heavy duty design fully compliant with IMCA guidelines