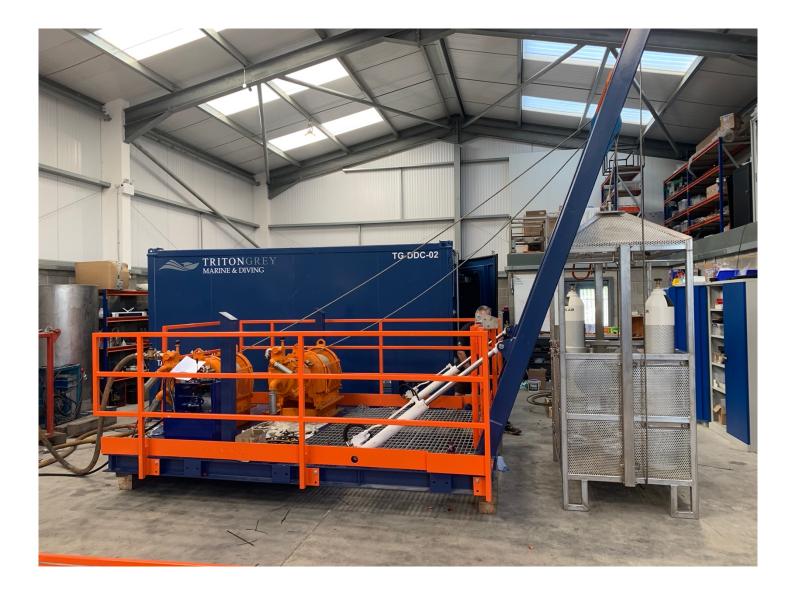

## Air diving A-frame skid

| Length (when closed):            | 3500mm                   |
|----------------------------------|--------------------------|
| Base length:                     | 3500mm                   |
| Width:                           | 2500mm                   |
| Height (when closed w/o basket): | mm                       |
| Max height:                      | 2500mm                   |
| Mass:                            | 5500Kg                   |
| Lifting Padeyes SWL: (x 3)       | 1000Kg – 2000Kg – 1000Kg |

Removable safety rails to all sides Gates to offboard side with umbilical rollers to aid diver recovery Safety chandelier cut off limit switch

### **Basket**

| Length:           | 630mm  |
|-------------------|--------|
| Width             | 1500mm |
| Height:           | 2550mm |
| Safe working load | 700Kg  |
| Mass (tare):      | 500Kg  |
| Mass (gross):     | 1197Kg |

Custom built dive baskets in 316 stainless steel Designed by Triton Grey for 3 diver in water operations Design loads and baskets include 2 x 50litre cylinders Heavy duty design fully compliant with IMCA guidelines

#### Man-riding winch specs

| Winch:                       | 1 off Ingersol Rand FA2.5<br>MR 16MK1G-E |
|------------------------------|------------------------------------------|
| Man-riding rating:           | 1,450Kg                                  |
| Drum length:                 | 406mm                                    |
| Drum brake:                  | manual                                   |
| Disc brake:                  | Yes                                      |
| Control:                     | 1 winch mounted lever                    |
| Rated operating pressure:    | 6.3 Bar                                  |
| Air consumption rate:        | 10m³/min                                 |
| (at rated pressure and load) |                                          |
| Full drum line pull:         | 2,000Kg                                  |
| Mid drum line speed:         | 17m/min                                  |
| Max stall pull:              | 4,218Kg                                  |
| Max freeboard:               | 26mm                                     |
| Net weight:                  | 430Kg                                    |
| Drum barrell diameter:       | 273mm                                    |
|                              | 10                                       |