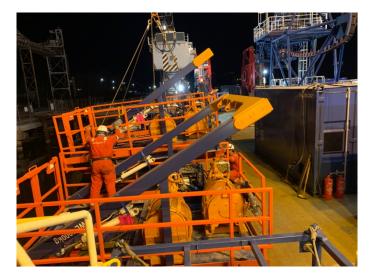

Removable safety rails to all sides Gates to offboard side with umbilical rollers to aid diver recovery Safety chandelier cut off limit switch

Custom built dive baskets in 316 stainless steel Designed by Triton Grey for 3 diver in water operations Design loads and baskets include 2 x 50litre cylinders Heavy duty design fully compliant with IMCA guidelines